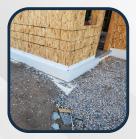

1 ENERGY CODE.

MAKES IT POSSIBLE TO DO A SHALLOW FOUNDATION IN COLD

MEETS IRC AND IBC CODE IN ALL 50 STATES!

ACHIEVE FASTER AND MORE EFFECIENT FOUNDATIONS IN WARMER CLIMATES

### Installation

- PREP THE FOOTER TO THE DESIRED ELEVATION OF FOOTER GRADE
  - BEGIN SETTING FORMS, STARTING AT A CORNER
- CONNECT THE LENGTHS OF MONO SLAB ® EZ FORM BY SIMPLY PLACING A STANDARD 2 BY 8 IN THE ALLOWED SLOT, STAGGERING THE 2 BY 8 AT THE SEAM
  - CHECK LEVEL AND SQUARE AS YOU SET EACH FORM.
  - STAKE EACH FORM WITH TWO STAKES TO HOLD IN PLACE
  - AFTER THE FORMS HAVE BEEN CONNECTED AND STAKED, LIGHTLY BACK-FILL AGAINST THE OUTSIDE OF THE FORM. THIS CREATES THE DOWNWARD PRESSURE TO HOLD THE FORM IN PLACE.
    - YOUR FORMING AND INSULATING PROCESS IS COMPLETE!

# **Examples**



Multi-Family Units





**Flashing** 





Commercial Project





### Resources

**How to Videos:** 



**Pricing:** 



**Office Phone:** 

(208) 558-5200

**Email for more info**:

info@monoslabezform.com