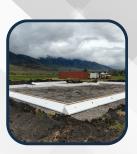

HALLOW FOUNDATION IN COLD

MEETS IRC AND IBC CODE IN ALL 50 STATES!

ACHIEVE FASTER AND MORE EFFECIENT FOUNDATIONS IN WARMER CLIMATES

### Installation

- PREP THE FOOTER TO THE DESIRED ELEVATION OF FOOTER GRADE
  - BEGIN SETTING FORMS, STARTING AT A CORNER
- CONNECT THE LENGTHS OF MONO SLAB ® EZ FORM BY SIMPLY PLACING A STANDARD 2 BY 8 IN THE ALLOWED SLOT, STAGGERING THE 2 BY 8 AT THE SEAM
  - CHECK LEVEL AND SQUARE AS YOU SET EACH FORM.
  - STAKE EACH FORM WITH TWO STAKES TO HOLD IN PLACE
  - AFTER THE FORMS HAVE BEEN CONNECTED AND STAKED, LIGHTLY BACK-FILL AGAINST THE OUTSIDE OF THE FORM. THIS CREATES THE DOWNWARD PRESSURE TO HOLD THE FORM IN PLACE.
    - YOUR FORMING AND INSULATING PROCESS IS COMPLETE!

# **Examples**



Multi-Family Units





**Flashing** 





Commercial Project





### Resources

**How to Videos:** 



**Pricing:** 



**Office Phone:** 

(208) 558-5200

**Email for more info**:

info@monoslabezform.com