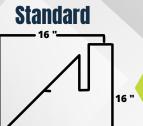

## **Form Sizes**

S - 1616 - S

PROVIDES NECESSARY R-VALUE TO MEET
ENERGY CODE ACROSS THE COUNTRY. THIS FORM
IS MOST COMMON IN THE MIDWEST AND MIDATLANTIC REGIONS.

USED WHEN MORE FROST PROTECTION IS NEEDED.