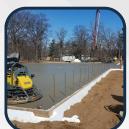

ES IT POSSIBLE TO DO A SHALLOW FOUNDATION IN COLD

MEETS IRC AND IBC CODE IN ALL 50 STATES!

ACHIEVE FASTER AND MORE EFFECIENT FOUNDATIONS IN WARMER CLIMATES

### Installation

- PREP THE FOOTER TO THE DESIRED ELEVATION OF FOOTER GRADE
  - BEGIN SETTING FORMS, STARTING AT A CORNER
- CONNECT THE LENGTHS OF MONO SLAB ® EZ FORM BY SIMPLY PLACING A STANDARD 2 BY 8 IN THE ALLOWED SLOT, STAGGERING THE 2 BY 8 AT THE SEAM
  - CHECK LEVEL AND SQUARE AS YOU SET EACH FORM.
  - STAKE EACH FORM WITH TWO STAKES TO HOLD IN PLACE
  - AFTER THE FORMS HAVE BEEN CONNECTED AND STAKED, LIGHTLY BACK-FILL AGAINST THE OUTSIDE OF THE FORM. THIS CREATES THE DOWNWARD PRESSURE TO HOLD THE FORM IN PLACE.
    - YOUR FORMING AND INSULATING PROCESS IS COMPLETE!

# **Examples**



Multi-Family Units





**Flashing** 





Commercial Project





### Resources

**How to Videos:** 



**Pricing:** 



**Office Phone:** 

(208) 558-5200

**Email for more info**:

info@monoslabezform.com