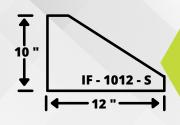

### **Interior 10x12**

USED WITH BOTH STANDARD AND ARCTIC FORMS. HELPS CONTROL CONCRETE USAGE AND ALSO SUPPORTS SUB-SLAB INSULATION/RADIANT FLOOR HEATING TUBES.