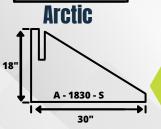

## **Form Sizes**

S - 1616 - S

PROVIDES NECESSARY R-VALUE TO MEET
ENERGY CODE ACROSS THE COUNTRY. THIS FORM
IS MOST COMMON IN THE MIDWEST AND MIDATLANTIC REGIONS.

USED WHEN MORE FROST PROTECTION IS NEEDED.