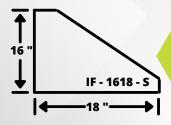

# **Mono Slab EZ Form: General Notes and Information**



CHECK OUT OUR ADDITIONAL INFO!























## **Form Sizes**



S - 1616 - S

PROVIDES NECESSARY R-VALUE TO MEET
ENERGY CODE ACROSS THE COUNTRY. THIS FORM
IS MOST COMMON IN THE MIDWEST AND MIDATLANTIC REGIONS.



USED WHEN MORE FROST PROTECTION IS NEEDED.



USED FOR STEEL BUILDINGS, LARGE
COMMERCIAL PROJECTS, AND ANYWHERE A
THICKER FOOTING IS REQUIRED FOR
STRUCTURAL LOADS.

### **Interior Forms**

### **Interior 16x18**



**USED WITH COMMERCIAL FORMS.** 

### **Interior 10x12**



USED WITH BOTH STANDARD AND ARCTIC FORMS. HELPS CONTROL CONCRETE USAGE AND ALSO SUPPORTS SUB-SLAB INSULATION/RADIANT FLOOR HEATING TUBES.

### **The Benefits**

#### TIME

USING 6 MAN-HOURS, YOU CAN COMPLETELY FORM A MONO SLAB ®.

GO FROM EXCAVATION TO FRAMING IN 3 DAYS.

FORM AND INSULATE IN THE SAME SIMPLE PROCESS.

#### MONEY

REDUCE YOUR CURRENT FORMING COSTS BY 20% THROUGH TIME, LABOR, MATERIAL SAVINGS.

#### LABOR

COMPLETE 4-5 MONO SLABS ® A DAY WITH A 3 MAN CREW.

#### **AND MORE!**

MEETS 2021 ENERGY CODE.

MAKES IT POSSIBLE TO DO A SHALLOW FOUNDATION IN COLD

MEETS IRC AND IBC CODE IN ALL 50 STATES!

ACHIEVE FASTER AND MORE EFFECIENT FOUNDATIONS IN WARMER CLIMATES

### Installation

- PREP THE FOOTER TO THE DESIRED ELE