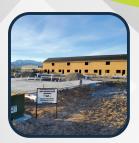

**AND MORE!**

MEETS 2021 ENERGY CODE.

MAKES IT POSSIBLE TO DO A SHALLOW FOUNDATION IN COLD

MEETS IRC AND IBC CODE IN ALL 50 STATES!

ACHIEVE FASTER AND MORE EFFECIENT FOUNDATIONS IN WARMER CLIMATES

### Installation

- PREP THE FOOTER TO THE DESIRED ELEVATION OF FOOTER GRADE
  - BEGIN SETTING FORMS, STARTING AT A CORNER
- CONNECT THE LENGTHS OF MONO SLAB ® EZ FORM BY SIMPLY PLACING A STANDARD 2 BY 8 IN THE ALLOWED SLOT, STAGGERING THE 2 BY 8 AT THE SEAM
  - CHECK LEVEL AND SQUARE AS YOU SET EACH FORM.
  - STAKE EACH FORM WITH TWO STAKES TO HOLD IN PLACE
  - AFTER THE FORMS HAVE BEEN CONNECTED AND STAKED, LIGHTLY BACK-FILL AGAINST THE OUTSIDE OF THE FORM. THIS CREATES THE DOWNWARD PRESSURE TO HOLD THE FORM IN PLACE.
    - YOUR FORMING AND INSULATING PROCESS IS COMPLETE!

# **Examples**



Multi-Family Units





**Flashing** 





Commercial Project





### Resources

**How to Videos:** 



**Pricing:** 



**Office Phone:** 

(208) 558-5200

**Email for more info**:

info@monoslabezform.com